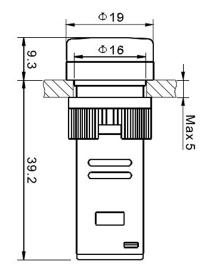

### **SECTIONS AND DIMENSIONS**

| PRODUCT CODE | DİAMETER (mm) | DESCRIPTION             | COLOUR |
|--------------|---------------|-------------------------|--------|
| 16 - 24V - K | 16            | Led Signal 24V<br>AC-DC | Red    |